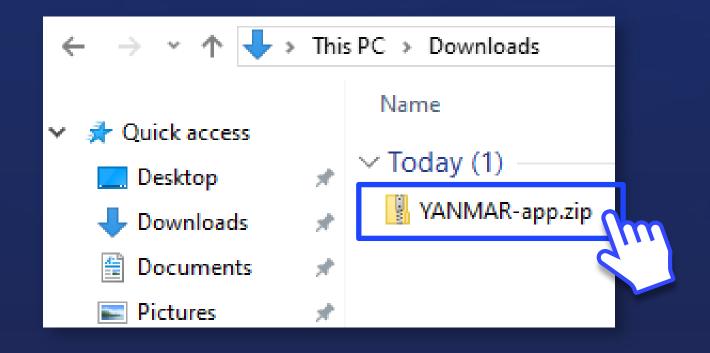

# SHIPSWEB SMART-LINK-PC

Application Download ~ Setup



### **Download Installer**

SHIPSWEB SMART-LiNK-PC is an onboard application that allows you to directly input engine running data to your computer and upload it to SHIPSWEB.

\* An internet environment is required when installing the application and uploading data.







## Download from this site <a href="https://ye-shipsweb.yanmar.com/smartlink">https://ye-shipsweb.yanmar.com/smartlink</a>

\*To install the application, a computer with Windows10 or later is needed



## **Extract File**

Extract "YANMAR-app.zip" file you have downloaded.





## Run Installer

Click "installer.bat" in the extracted folder.





## Run Installer

The installer shown below will start, so click "Next >" and proceed to "Close".









### **Install .NET Framework**

SMART-LINK requires Microsoft .NET Framework.

If the installer below starts, Your computer may be using an older version.

Please click "Accept" to complete the installation.





## **Run application**

The "YANMAR-app" shortcut will be created on your desktop, so click on it to run.





## Login

Enter your SHIPSWEB Ship User account ID and password and "log in".

Account information will be sent to all ship users via email every month from <a href="mailto:norm2">noreply@yanmar.com</a>

We would like to ask you to confirm e-mail from this address.



| Login