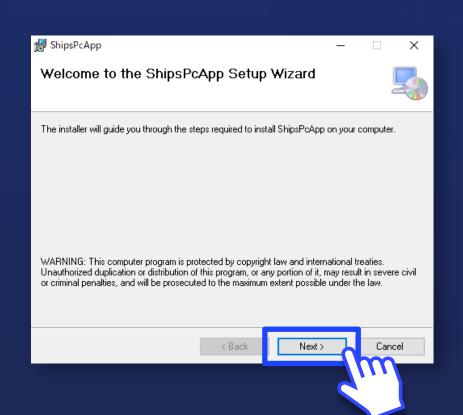

## Run Installer

The installer shown below will start, so click "Next >" and proceed to "Close".