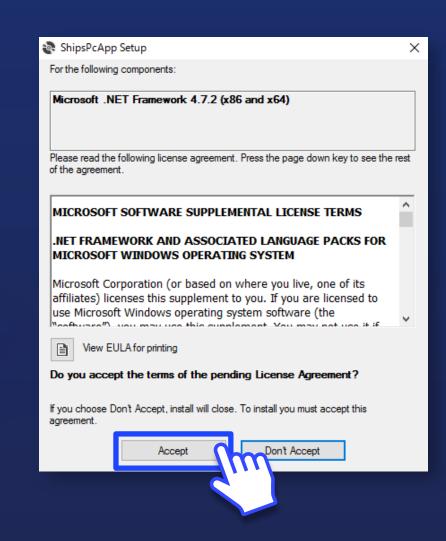

### **Install .NET Framework**

SMART-LINK requires Microsoft .NET Framework.

If the installer below starts, Your computer may be using an older version.

Please click "Accept" to complete the installation.