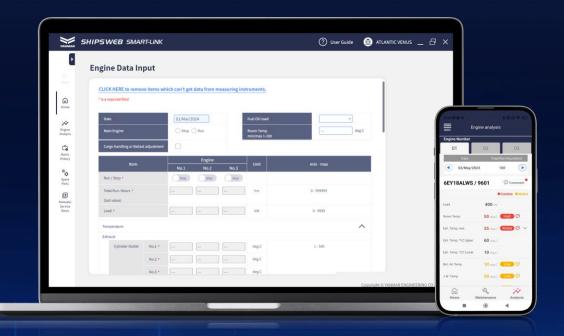

### **Download Installer**

SHIPSWEB SMART-LiNK-PC is an onboard application that allows you to directly input engine running data to your computer and upload it to SHIPSWEB.

\* An internet environment is required when installing the application and uploading data.

## **Start SMART-LINK**

If the home screen like the one below appears, You can use SHIPSWEB SMART-LiNK-PC now.

Click the + button on the calendar to start inputting engine data.