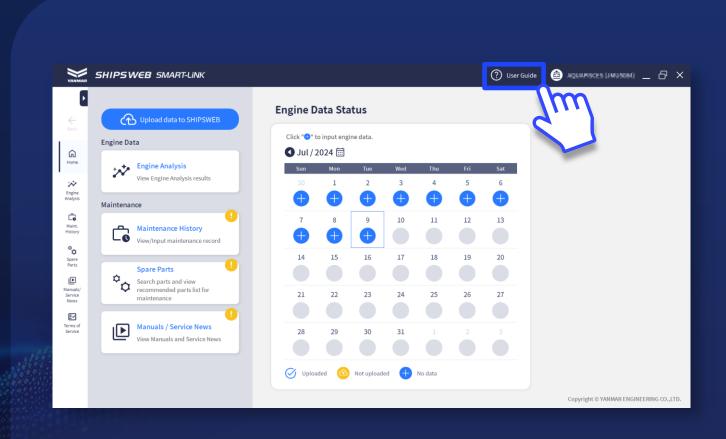

## **User-Guide**

If you have something not clear, click "User-Guide" button on the upper screen.

Thank you