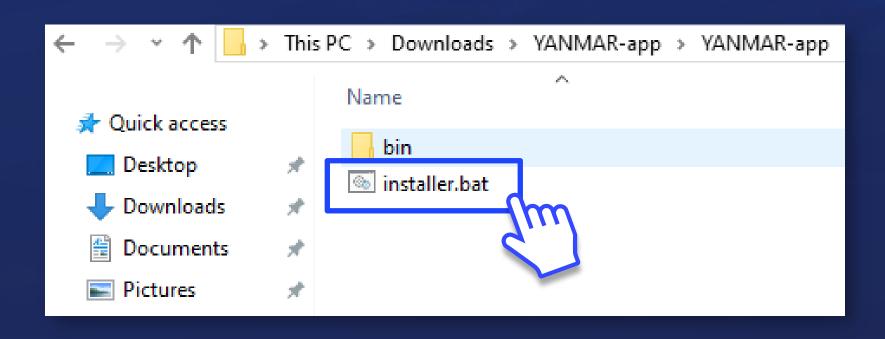

# SHIPSWEB SMART-LINK-PC

Application Download ~ Setup



### **Download Installer**

SHIPSWEB SMART-LiNK-PC is an onboard application that allows you to directly input engine running data to your computer and upload it to SHIPSWEB.

\* An internet environment is required when installing the application and uploading data.







## Download from this site <a href="https://ye-shipsweb.yanmar.com/smartlink">https://ye-shipsweb.yanmar.com/smartlink</a>

\*To install the application, a computer with Windows10 or later is needed



## **Extract File**

Extract "YANMAR-app.zip" file you have downloaded.





## Run Installer

Click "installer.bat" in the extracted folder.





## Run Installer

The installer shown below will start, so click "Next >" and proceed to "Close".









### **Install .NET Framework**

SMART-LINK requires Microsoft .NET Framework.

If the installer below starts, Your computer may be using an older version.

Please click "Accept" to complete the installation.





## **Run application**

The "YANMAR-app" shortcut will be created on your desktop, so click on it to run.





## Login

Enter your SHIPSWEB Ship User account ID and password and "log in".

Account information will be sent to all ship users via email every month from <a href="mailto:norm2">noreply@yanmar.com</a>

We would like to ask you to confirm e-mail from this address.



| Login