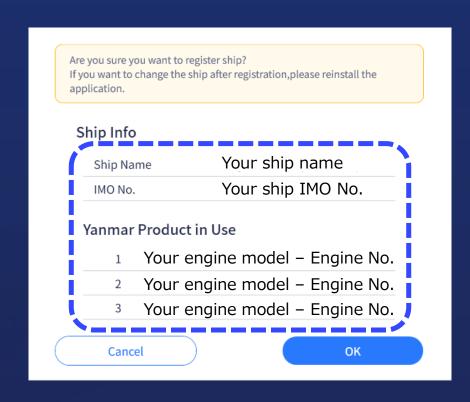

## Check account

If the login is successful, the following screen will be displayed.

Confirm the ship name, IMO number, engine model and engine number you are using are correct, click "OK" to proceed.