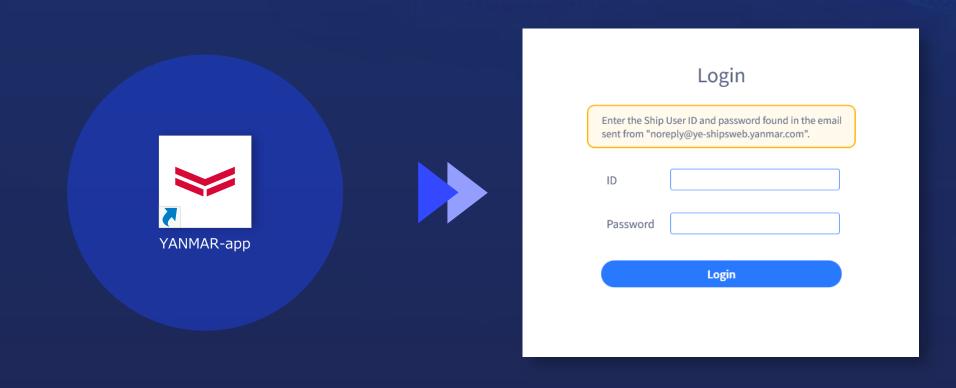

## **Run application**

The "YANMAR-app" shortcut will be created on your desktop, so click on it to run.

## Login

Enter your SHIPSWEB Ship User account ID and password and "log in".

Account information will be sent to all ship users via email every month from <a href="mailto:norm2">noreply@yanmar.com</a>

We would like to ask you to confirm e-mail from this address.

| Login                                                                                              |
|----------------------------------------------------------------------------------------------------|
| Enter the Ship User ID and password found in the email sent from "noreply@ye-shipsweb.yanmar.com". |
| ID                                                                                                 |
| Password                                                                                           |
| Login                                                                                              |
|                                                                                                    |
|                                                                                                    |