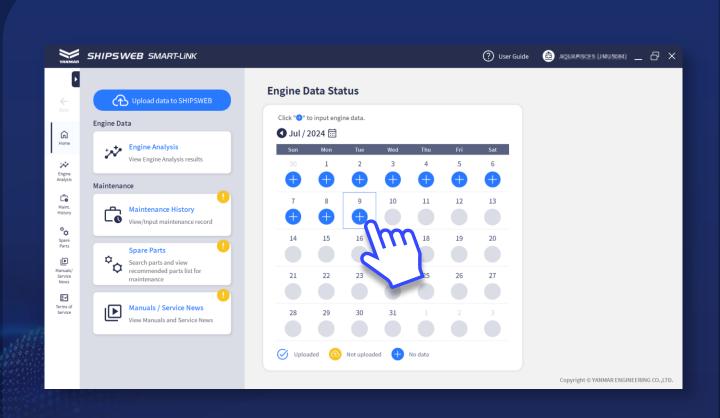

## **Start SMART-LINK**

If the home screen like the one below appears, You can use SHIPSWEB SMART-LiNK-PC now.

Click the + button on the calendar to start inputting engine data.