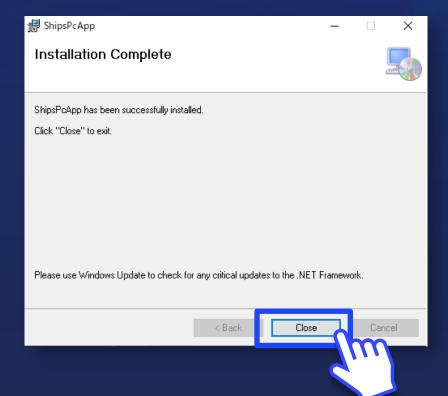

## Run Installer

The installer shown below will start, so click "Next >" and proceed to "Close".