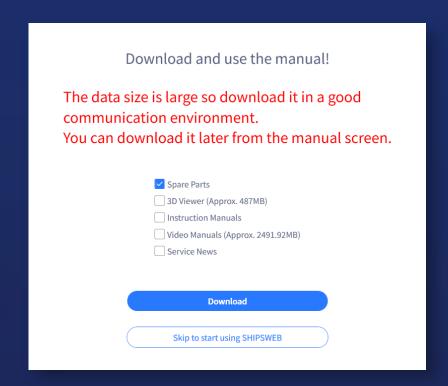

### **Pre-download**

After a short description, you will be taken to the data pre-download screen.

Some of the features needs downloading data.

If you have good internet access now, we prefer downloading now. But you can also download later.